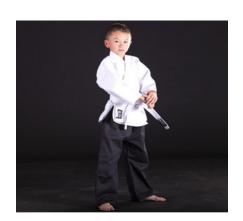

Kids Polycotton Student Karate Suit – From £15

Tshirts - £11.50
Polo Shirt - £14.50
Sweatshirts - £16.50
Zipped or Non Zipped
Hoodie - £18.50

Available in Maroon, Black or Navy

White Club Bag = £10 while stocks last